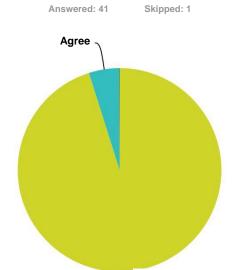

#### Q3 B-Well provided an appointment that suited me.

| Answer Choices             | Respo | onses       |
|----------------------------|-------|-------------|
| Strongly Agree             | 90.24 | <b>%</b> 37 |
| Agree                      | 9.76% | 4           |
| Neither Agree nor disagree | 0.00% | 0           |
| Disagree                   | 0.00% | 0           |
| Strongly disagree          | 0.00% | 0           |
| Total                      |       | 41          |