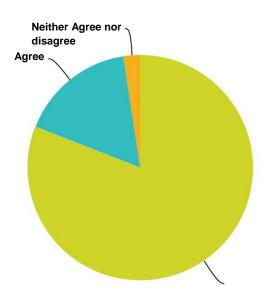

### Q5 I feel my assessment and treatment was tailored to my personal needs/ goals.

| Answer Choices             | Responses |    |
|----------------------------|-----------|----|
| Strongly Agree             | 75.61%    | 31 |
| Agree                      | 19.51%    | 8  |
| Neither Agree nor disagree | 4.88%     | 2  |
| Disagree                   | 0.00%     | 0  |
| Strongly disagree          | 0.00%     | 0  |
| Total                      |           | 41 |