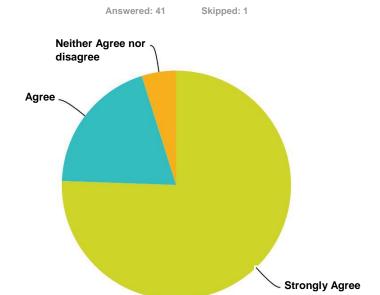

### Q5 I feel my assessment and treatment was tailored to my personal needs/ goals.

| Answer Choices             | Responses |    |
|----------------------------|-----------|----|
| Strongly Agree             | 75.61%    | 31 |
| Agree                      | 19.51%    | 8  |
| Neither Agree nor disagree | 4.88%     | 2  |
| Disagree                   | 0.00%     | 0  |
| Strongly disagree          | 0.00%     | 0  |
| Total                      |           | 41 |