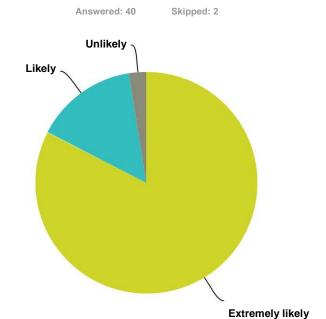

### Q1 How likely are you to recommend our services to friends and family if they needed similar care or treatment?

| Answer Choices             | Responses |    |
|----------------------------|-----------|----|
| Extremely likely           | 82.50%    | 33 |
| Likely                     | 15.00%    | 6  |
| Neither likely or unlikely | 0.00%     | 0  |
| Unlikely                   | 2.50%     | 1  |
| Extremely unlikely         | 0.00%     | 0  |
| Don't know                 | 0.00%     | 0  |
| Total                      |           | 40 |