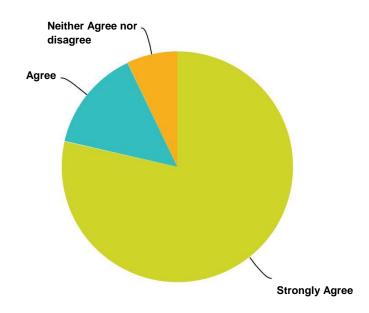

### Q8 I am very satisfied and impressed with the outcome of my treatment.

| Answer Choices             | Responses |    |
|----------------------------|-----------|----|
| Strongly Agree             | 73.17%    | 30 |
| Agree                      | 21.95%    | 9  |
| Neither Agree nor disagree | 4.88%     | 2  |
| Disagree                   | 0.00%     | 0  |
| Strongly disagree          | 0.00%     | 0  |
| Total                      |           | 41 |