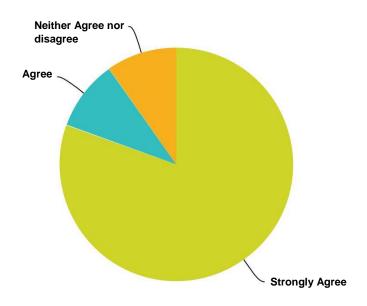

### Q10 I feel B-Well staff respect my views and opinions.

| Answer Choices             | Responses |    |
|----------------------------|-----------|----|
| Strongly Agree             | 87.80%    | 36 |
| Agree                      | 12.20%    | 5  |
| Neither Agree nor disagree | 0.00%     | 0  |
| Disagree                   | 0.00%     | 0  |
| Strongly disagree          | 0.00%     | 0  |
| Total                      |           | 41 |