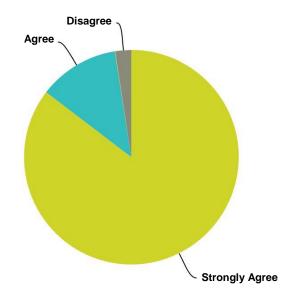

### Q9 I am motivated to continue my selfcare management advice by B-Well team.

| Answer Choices             | Responses |    |
|----------------------------|-----------|----|
| Strongly Agree             | 85.37%    | 35 |
| Agree                      | 12.20%    | 5  |
| Neither Agree nor disagree | 0.00%     | 0  |
| Disagree                   | 2.44%     | 1  |
| Strongly disagree          | 0.00%     | 0  |
| Total                      |           | 41 |