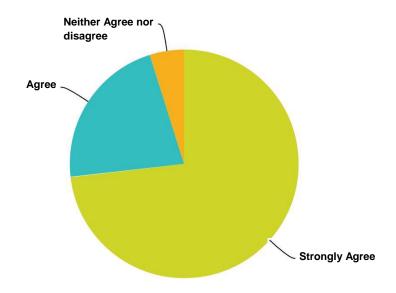

### Q5 I feel my assessment and treatment was tailored to my personal needs/ goals.

| Answer Choices             | Responses |    |
|----------------------------|-----------|----|
| Strongly Agree             | 75.61%    | 31 |
| Agree                      | 19.51%    | 8  |
| Neither Agree nor disagree | 4.88%     | 2  |
| Disagree                   | 0.00%     | 0  |
| Strongly disagree          | 0.00%     | 0  |
| Total                      |           | 41 |