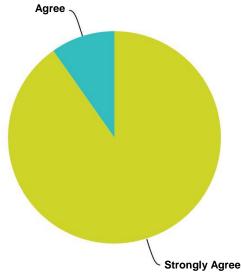

### Q4 I feel I've been treated with dignity and respect by B-Well

| Answer Choices             | Responses |    |
|----------------------------|-----------|----|
| Strongly Agree             | 95.12%    | 39 |
| Agree                      | 4.88%     | 2  |
| Neither Agree nor disagree | 0.00%     | 0  |
| Disagree                   | 0.00%     | 0  |
| Strongly disagree          | 0.00%     | 0  |
| Total                      |           | 41 |