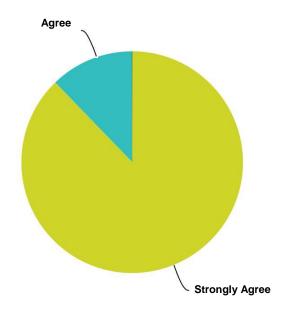

### Q4 I feel I've been treated with dignity and respect by B-Well

| Answer Choices             | Responses |    |
|----------------------------|-----------|----|
| Strongly Agree             | 95.12%    | 39 |
| Agree                      | 4.88%     | 2  |
| Neither Agree nor disagree | 0.00%     | 0  |
| Disagree                   | 0.00%     | 0  |
| Strongly disagree          | 0.00%     | 0  |
| Total                      |           | 41 |

Strongly Agree